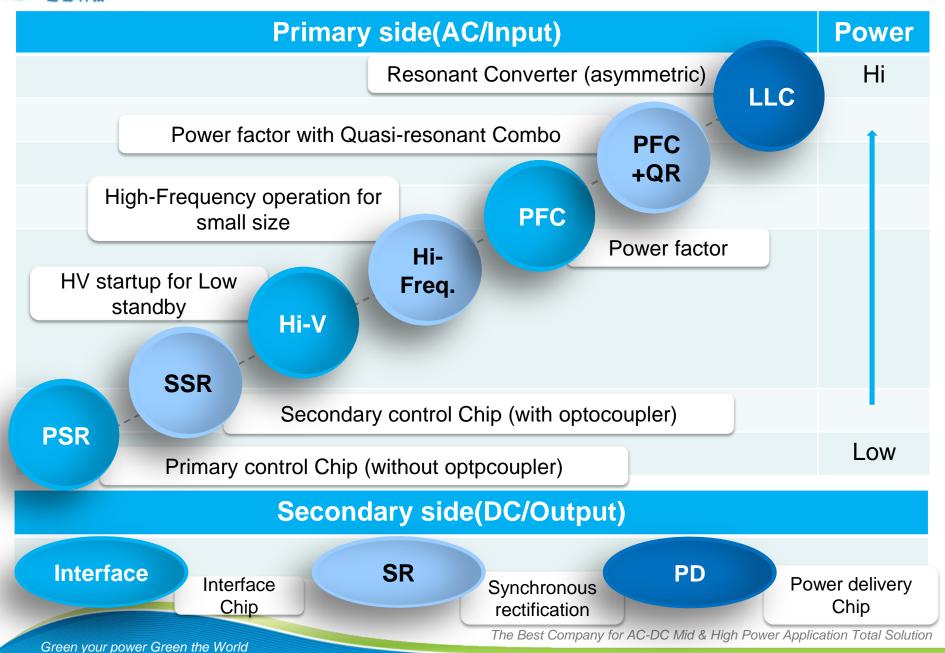

# LEADTREND Investor Meeting Material

2020.12.29

**TSE:3588** 





### Disclaimer

This following pages contain projections & estimates of financial information as well as market and product developments for future periods. These projections & estimates are based on information currently available which we believe to be reliable, but they involve risks and uncertainties.

Our actual results of operations and financial condition may differ significantly from those contained in the projections & estimates. These projections & estimates should not be interpreted as legally binding commitments, but rather as flexible information subject to change occasionally.



# Company Profile



### Company Profile







#### **Product Lines**





### **Application**



**5G Smart** Phone

CromeBooK Smart Speaker &NB



**Smart TV** 





Set Top Box



Multi-port Type\_C Charger

Leadtrend AC/DC **Total Solution** 



5G/WiFi6





Security system



**Smart LED Lighting** 

**Power Tools** 





Multi-Function Printer



Sweeping robot



Cordless-Vacuum cleaner



# **Financial Results**



# Quarterly Revenue Growth

2020Q3 Revenue QoQ + 9% 2020Q3 Revenue YoY + 42% 2020Q3 Revenue YTD YoY + 36%

Unit: NT\$K





### Revenue & GM% Trend

NT\$, thousand





### **Net Income and EPS**

NT\$, thousand





# 2020 Q3 Result Highlights

| In NT\$ thousand except EPS | 2020Q3  |      | 2020Q2  |      | QoQ   | QoQ 2019Q3 |      | YoY    |  |
|-----------------------------|---------|------|---------|------|-------|------------|-----