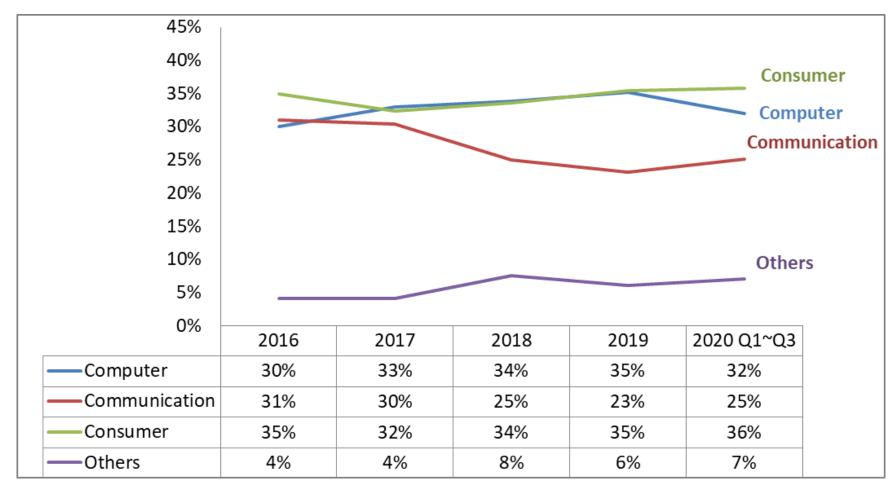

### Product Application Trend \_Yearly

Computer: NB (Incl. Tablet) / MNT / Printer / PC Power

Communication: NWK/POS/Mobile

Consumer: TV / Lighting / Game / Appliances / Small Appliances

Others: IPC (Incl. Medical) / Power Tool / Others