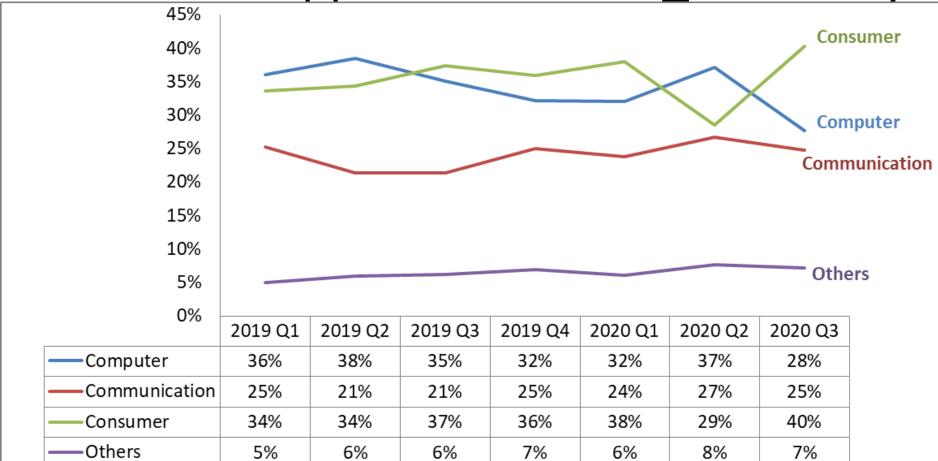

Product Application Trend \_ Quarterly

Computer: NB (Incl. Tablet) / MNT / Printer / PC Power

Communication: NWK/POS/Mobile

Consumer: TV / Lighting / Game / Appliances / Small Appliances

Others: IPC (Incl. Medical) / Power Tool / Others