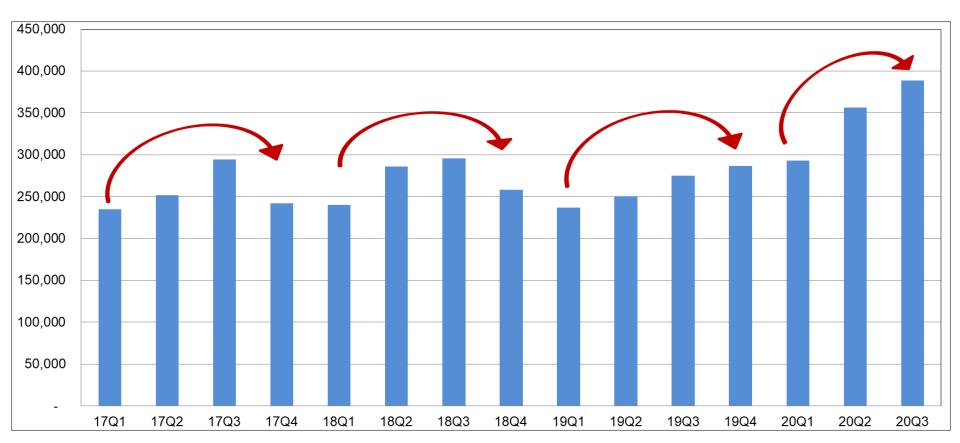

# Quarterly Revenue Growth

2020Q3 Revenue QoQ + 9% 2020Q3 Revenue YoY + 42% 2020Q3 Revenue YTD YoY + 36%

Unit: NT\$K

# 2020 Q3 Result Highlights

| In NT\$ thousand except EPS | 2020Q3  |      | 2020Q2  |      | QoQ   | QoQ 2019Q3 |      | YoY    |  |
|-----------------------------|---------|------|---------|------|-------|------------|------|--------|--|
| '                           | Amount  | %    | Amount  | %    | %     | Amount     | %    | %      |  |
| Net Sales                   | 388,823 | 100% | 356,555 | 100% | 9.0%  | 274,750    | 100% | 41.5%  |  |
| Gross Margin                | 132,492 | 34%  | 111,489 | 31%  | 18.8% | 95,597     | 35%  | 38.6%  |  |
| Operating Expense           | 104,123 | 27%  | 94,429  | 26%  | 10.3% | 89,554     | 33%  | 16.3%  |  |
| Operating Net Income        | 28,369  | 7%   | 17,060  | 5%   | 66.3% | 6,043      | 2%   | 369.5% |  |
| Net Income before Tax       | 25,928  | 7%   | 15,608  | 4%   | 66.1% | 8,491      | 3%   | 205.4% |  |
| Net Income                  | 19,026  | 5%   | 11,015  | 3%   | 72.7% | 9,309      | 3%   | 104.4% |  |
| EPS                         | 0.41    |      | 0.24    |      | 0.17  | 0.20       |      | 0.21   |  |