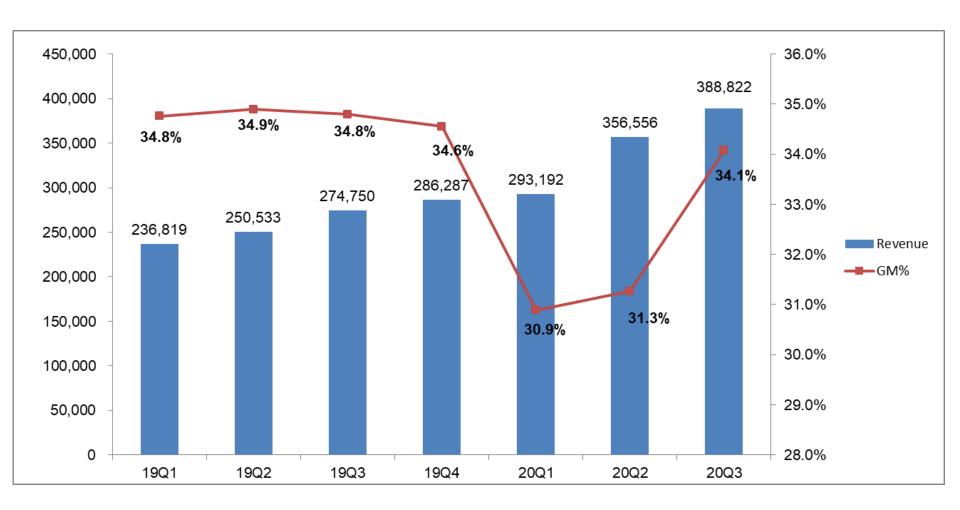

### Revenue & GM% Trend

NT\$, thousand

# Quarterly Revenue Growth

2020Q3 Revenue QoQ + 9% 2020Q3 Revenue YoY + 42% 2020Q3 Revenue YTD YoY + 36%

Unit: NT\$K