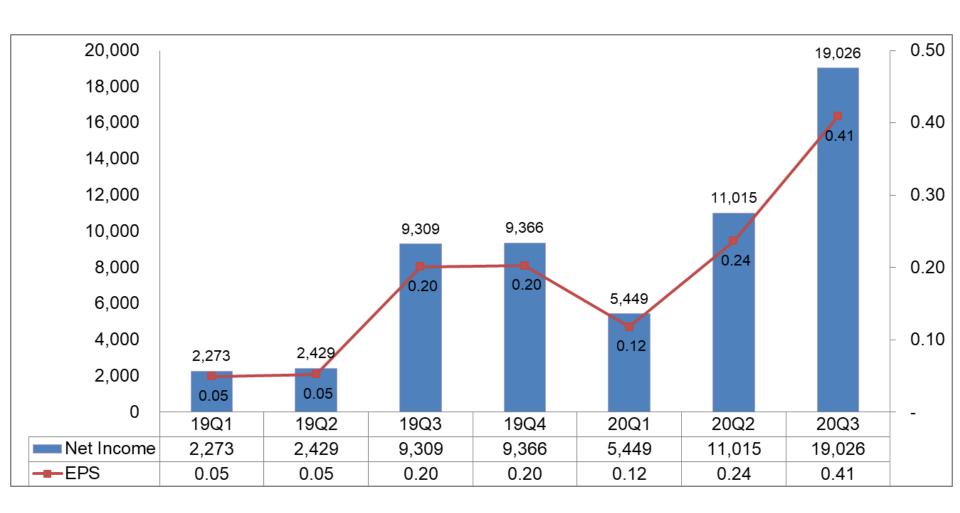

These projections & estimates should not be interpreted as legally binding commitments, but rather as flexible information subject to change occasionally.



# Company Profile



### Company Profile







#### **Product Lines**





### **Application**



**5G Smart** Phone

CromeBooK Smart Speaker &NB



**Smart TV** 





Set Top Box



Multi-port Type\_C Charger

Leadtrend AC/DC **Total Solution** 



5G/WiFi6





Security system



**Smart LED Lighting** 

**Power Tools** 





Multi-Function Printer



Sweeping robot



Cordless-Vacuum cleaner



# **Financial Results**



# Quarterly Revenue Growth

2020Q3 Revenue QoQ + 9% 2020Q3 Revenue YoY + 42% 2020Q3 Revenue YTD YoY + 36%

Unit: NT\$K





### Revenue & GM% Trend

NT\$, thousand





### **Net Income and EPS**

NT\$, thousand





# 2020 Q3 Result Highlights

| In NT\$ thousand except EPS | 2020Q3  |      | 2020Q2  |      | QoQ   | QoQ 2019Q3 |      | YoY    |  |
|-----------------------------|---------|------|---------|------|-------|------------|------|--------|--|
| '                           | Amount  | %    | Amount  | %    | %     | Amount     | %    | %      |  |
| Net Sales                   | 388,823 | 100% | 356,555 | 100% | 9.0%  | 274,750    | 100% | 41.5%  |  |
| Gross Margin                | 132,492 | 34%  | 111,489 | 31%  | 18.8% | 95,597     | 35%  | 38.6%  |  |
| Operating Expense           | 104,123 | 27%  | 94,429  | 26%  | 10.3% | 89,554     | 33%  | 16.3%  |  |
| Operating Net Income        | 28,369  | 7%   | 17,060  | 5%   | 66.3% | 6,043      | 2%   | 369.5% |  |
| Net Income before Tax