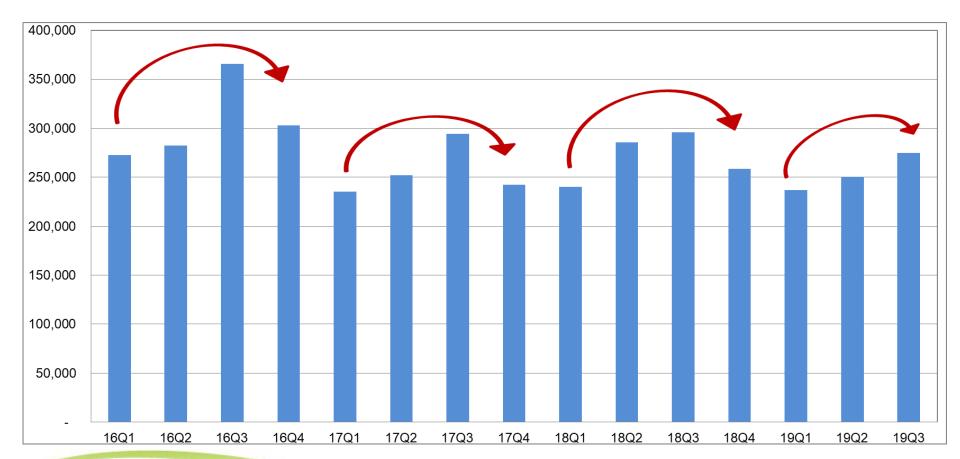

# **Quarterly Revenue Growth**

2019Q3 Revenue QoQ +10% 2019Q3 Revenue YoY - 7% 2019Q3 Revenue YTD YoY - 7%

**Unit: NT\$K** 