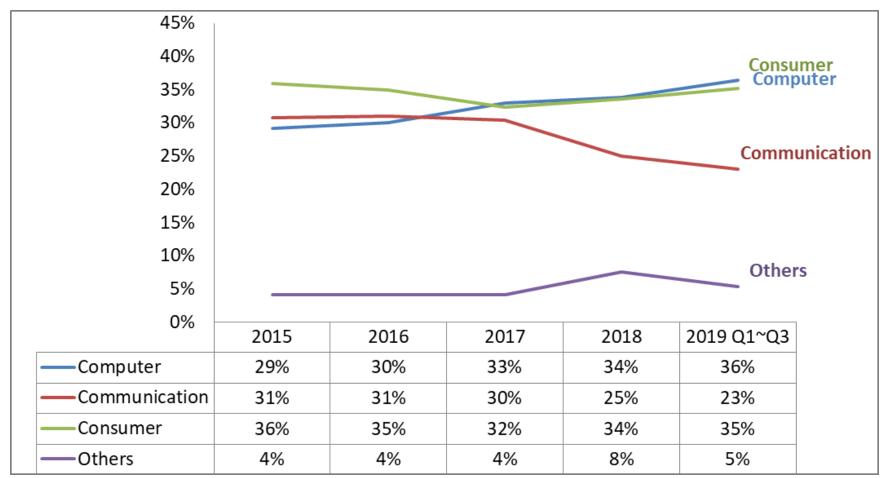

## **Product Application Trend \_Yearly**

Computer: NB (Incl. Tablet) / MNT / Printer / PC Power

**Communication: NWK/POS/Charger** 

**Consumer: TV / Lighting / Game / Appliances / Small Appliances** 

Others: IPC (Incl. Medical) / Power Tool / Others