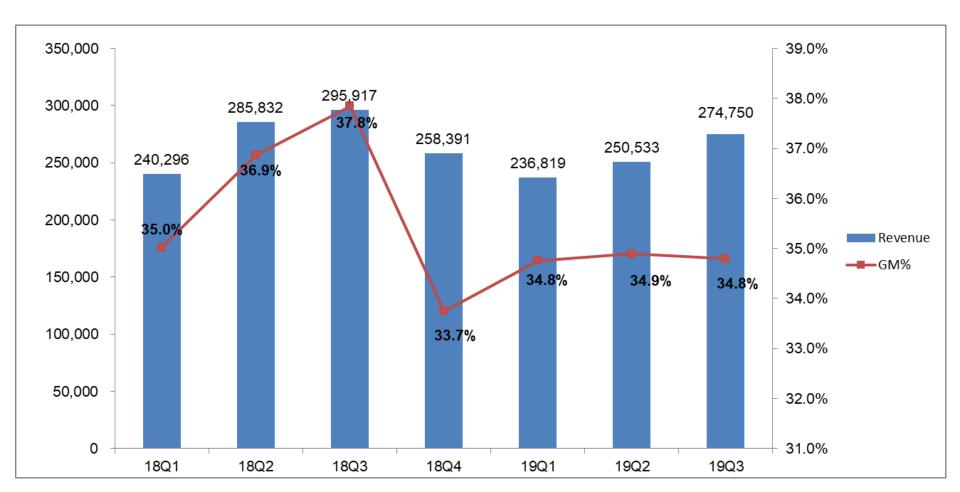

## Revenue & GM% Trend

NT\$, thousand

## 2019 Q3 Result Highlights

| In NT\$ thousand except EPS | 2019Q3  |      | 2019Q2  |      | QoQ    | Q 2018Q3 |      | YoY    |
|-----------------------------|---------|------|---------|------|--------|----------|------|--------|
| '                           | Amount  | %    | Amount  | %    | %      | Amount   | %    | %      |
| Net Sales                   | 274,750 | 100% | 250,533 | 100% | 9.7%   | 295,917  | 100% | -7.2%  |
| Gross Margin                | 95,597  | 35%  | 87,418  | 35%  | 9.4%   | 111,987  | 38%  | -14.6% |
| Operating Expense           | 89,554  | 33%  | 84,090  | 34%  | 6.5%   | 94,578   | 32%  | -5.3%  |
| Operating Net Income        | 6,043   | 2%   | 3,328   | 1%   | 81.6%  | 17,409   | 6%   | -65.3% |
| Net Income before Tax       | 8,491   | 3%   | 6,669   | 3%   | 27.3%  | 18,105   | 6%   | -53.1% |
| Net Income                  | 9,309   | 3%   | 2,429   | 1%   | 283.2% | 11,765   | 4%   | -20.9% |
| EPS                         | 0.20    |      | 0.05    |      |        | 0.25     |      |        |