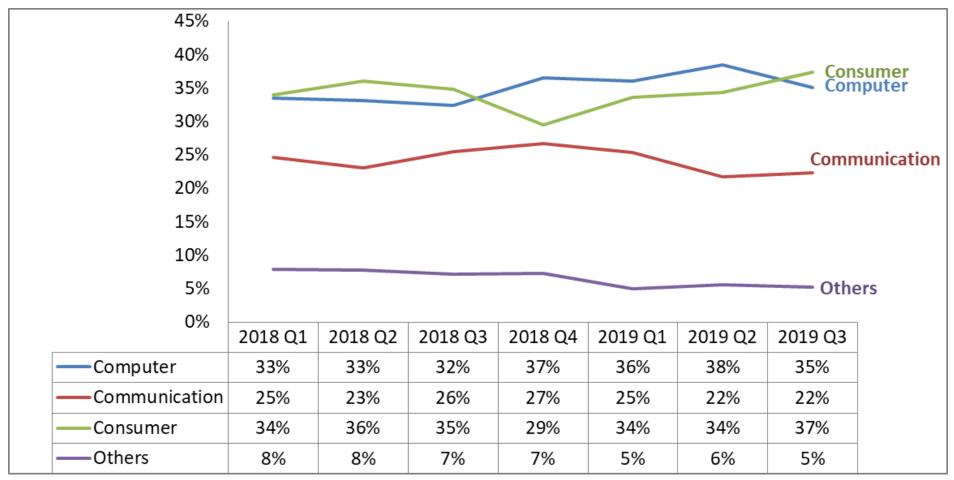

## **Product Application Trend \_ Quarterly**

Computer: NB (Incl. Tablet) / MNT / Printer / PC Power

Communication: NWK / POS / Charger

**Consumer**: TV / Lighting / Game / Appliances / Small Appliances

Others: IPC (Incl. Medical) / Power Tool / Others