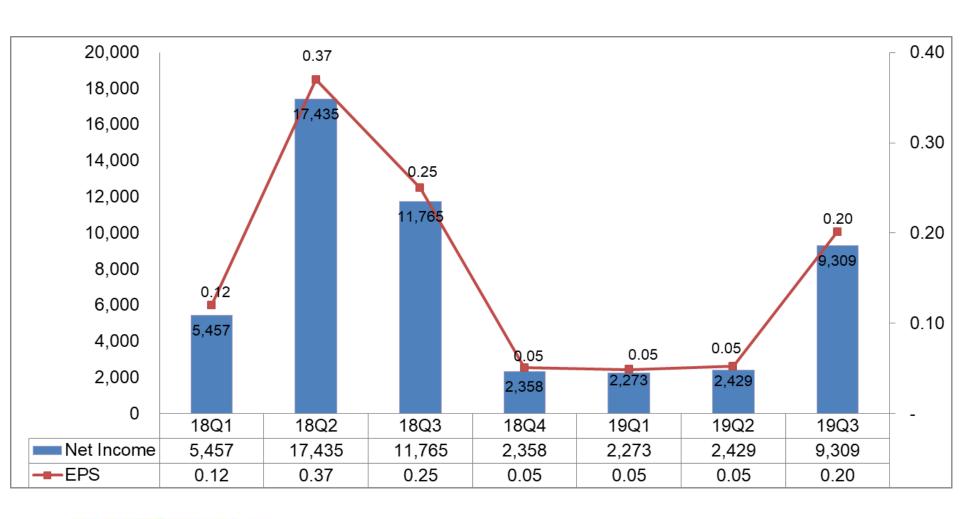

#### **Net Income and EPS**

NT\$, thousand

## 2019 Q3 Result Highlights

| In NT\$ thousand except EPS | 2019Q3  |      | 2019Q2  |      | QoQ    | Q 2018Q3 |      | YoY    |
|-----------------------------|---------|------|---------|------|--------|----------|------|--------|
| '                           | Amount  | %    | Amount  | %    | %      | Amount   | %    | %      |
| Net Sales                   | 274,750 | 100% | 250,533 | 100% | 9.7%   | 295,917  | 100% | -7.2%  |
| Gross Margin                | 95,597  | 35%  | 87,418  | 35%  | 9.4%   | 111,987  | 38%  | -14.6% |
| Operating Expense           | 89,554  | 33%  | 84,090  | 34%  | 6.5%   | 94,578   | 32%  | -5.3%  |
| Operating Net Income        | 6,043   | 2%   | 3,328   | 1%   | 81.6%  | 17,409   | 6%   | -65.3% |
| Net Income before Tax       | 8,491   | 3%   | 6,669   | 3%   | 27.3%  | 18,105   | 6%   | -53.1% |
| Net Income                  | 9,309   | 3%   | 2,429   | 1%   | 283.2% | 11,765   | 4%   | -20.9% |
| EPS                         | 0.20    |      | 0.05    |      |        | 0.25     |      |        |

## 2019 Q1~Q3 Result Highlights

| In NT\$ thousand except EPS | 2019 Q1 | ~Q3      | 2018 Q1 | YoY  |        |
|-----------------------------|---------|----------|---------|------|--------|
|                             | Amount  | <u>%</u> | Amount  | %    | %      |
| Net Sales                   | 762,102 | 100%     | 822,045 | 100% | -7.3%  |
| Gross Margin                | 265,328 | 35%      | 301,501 | 36%  | -12.0% |
| Operating Expense           | 253,344 | 33%      | 263,700 | 32%  | -3.9%  |
| Operating Net Income        | 11,984  | 2%       | 37,801  | 4%   | -68.3% |
| Net Income before Tax       | 20,524  | 3%       | 50,978  | 6%   | -59.7% |
| Net Income                  | 14,011  | 2%       | 34,657  | 4%   | -59.6% |
| EPS                         | 0.30    |          | 0.75    |      |        |