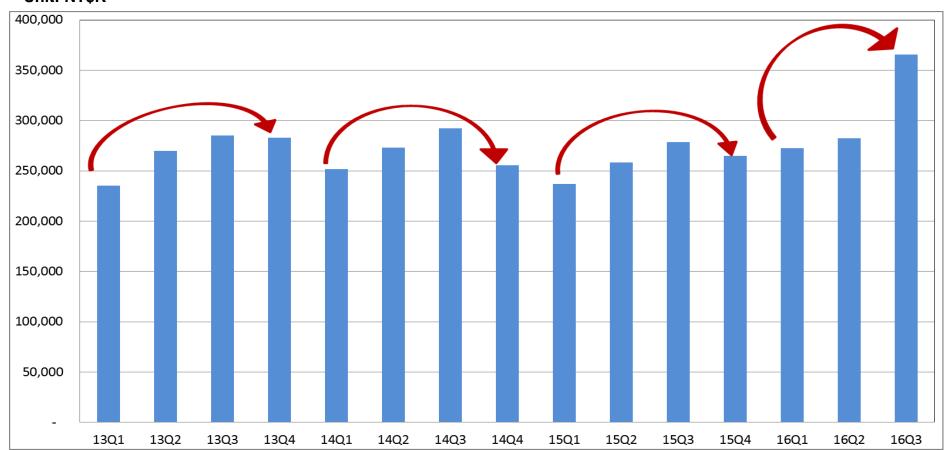

# **Quarterly Revenue Growth**

2016Q3 Revenue QoQ +30% 2016Q3 Revenue YoY +31% 2016Q3 Revenue Ytd +19%

**Unit: NT\$K** 