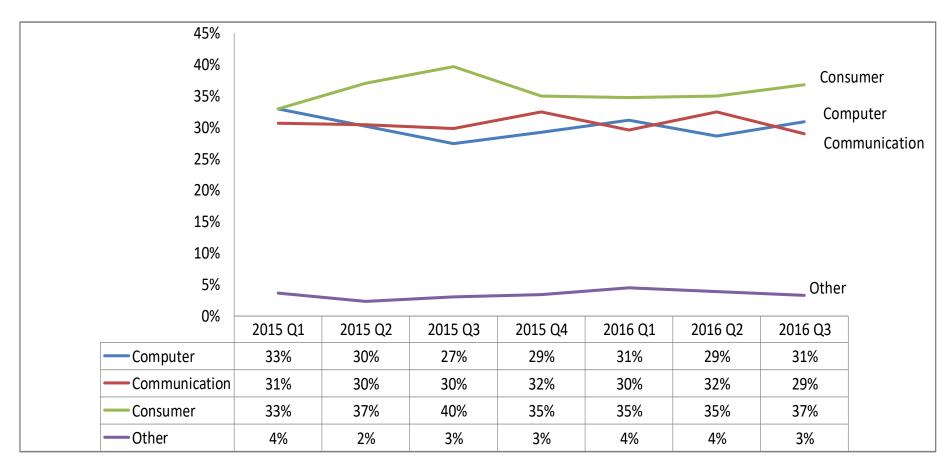

#### Product Application Trend \_ Quarterly

Computer: MNT / NB / Printer / PC Power

Communication: NWK / Mobile / Tablet / POS

Consumer: TV / Lighting / Game / Appliance (Water Purifier > Robot Sweeper > Vacuum Cleaner...)

Others: Industrial / IPC / Power Tool / Others