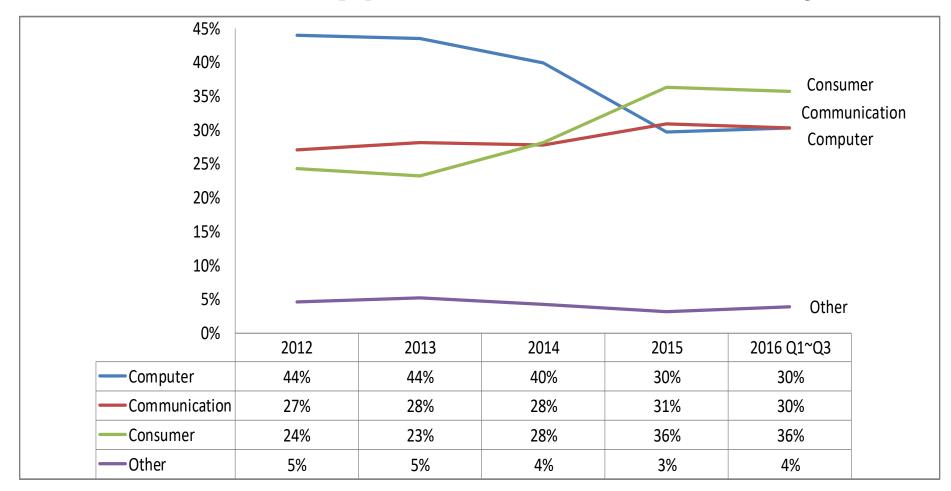

#### Product Application Trend \_Yearly

Computer: MNT / NB / Printer / PC Power

Communication: NWK / Mobile / Tablet / POS

Consumer: TV / Lighting / Game / Appliance (Water Purifier > Robot Sweeper > Vacuum Cleaner...)