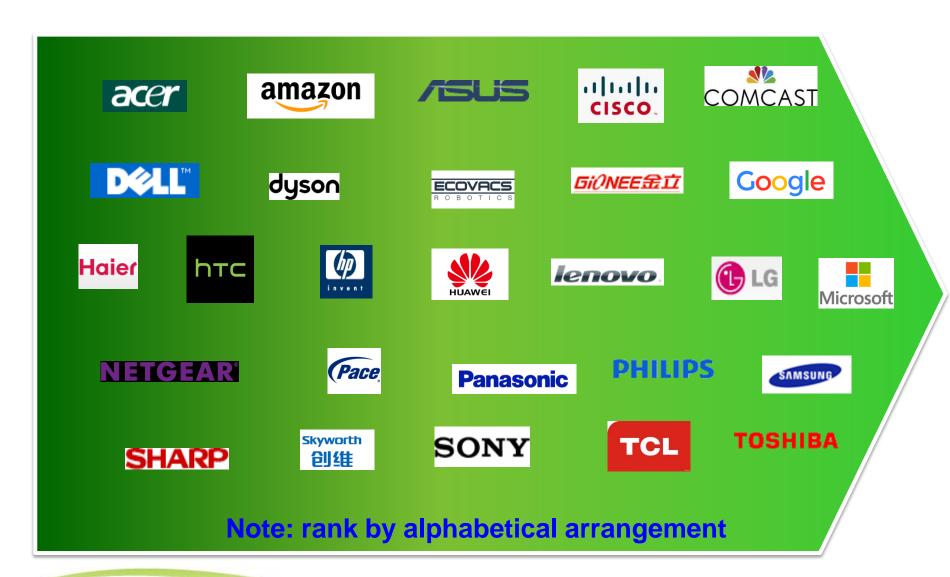

# LEADTREND Investor Meeting Material

2016.12.27

**TSE:3588** 





#### Disclaimer

This following pages contain projections & estimates of financial information as well as market and product developments for future periods. These projections & estimates are based on information currently available which we believe to be reliable, but they involve risks and uncertainties.

Our actual results of operations and financial condition may differ significantly from those contained in the projections & estimates. These projections & estimates should not be interpreted as legally binding commitments, but rather as flexible information subject to change occasionally.



# Company Profile



#### **Company Profile**





#### **Brand Customer**





### **Application**





# **Financial Results**



# **Quarterly Revenue Growth**

2016Q3 Revenue QoQ +30% 2016Q3 Revenue YoY +31% 2016Q3 Revenue Ytd +19%

**Unit: NT\$K** 





#### Revenue & GM% Trend

NT\$, thousand





#### **Net Income and EPS**

NT\$, thousand





## 2016 Q3 Result Highlights

| In NT\$ thousand except EPS) | 2016Q3  |      | 2016Q2  |      | QoQ   | 2015Q3  |      | YoY    |
|------------------------------|---------|------|---------|------|-------|---------|------|--------|
| ,                            | Amount  | %    | Amount  | %    | %     | Amount  | %    | %      |
| Net Sales                    | 365,740 | 100% | 282,417 | 100% | 29.5% | 278,519 | 100% | 31.3%  |
| Gross Margin                 | 126,448 | 35%  | 101,402 | 36%  | 24.7% | 96,894  | 35%