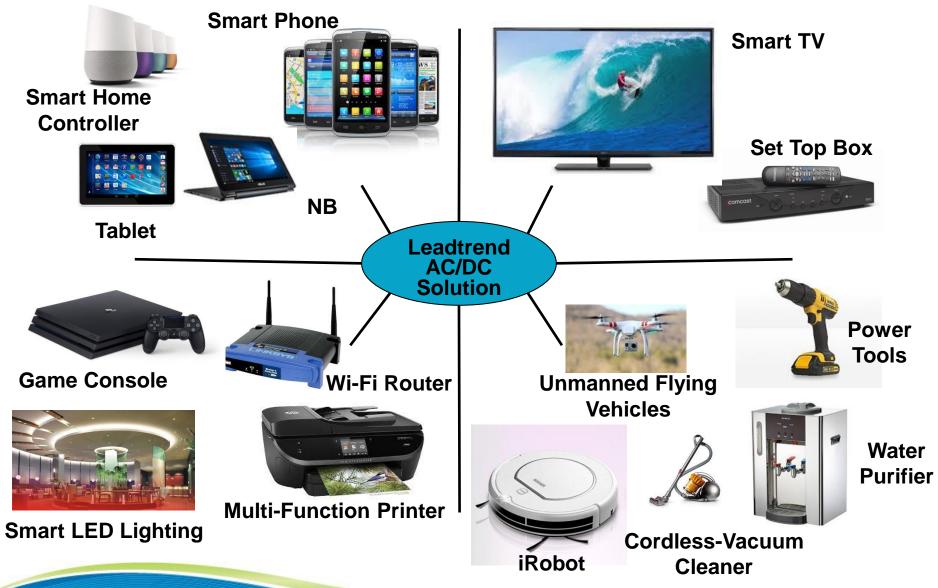

# LEADTREND Investor Meeting Material

2016.12.27

**TSE:3588** 





#### Disclaimer

This following pages contain projections & estimates of financial information as well as market and product developments for future periods. These projections & estimates are based on information currently available which we believe to be reliable, but they involve risks and uncertainties.

Our actual results of operations and financial condition may differ significantly from those contained in the projections & estimates. These projections & estimates should not be interpreted as legally binding commitments, but rather as flexible information subject to change occasionally.



# Company Profile



#### **Company Profile**





#### **Brand Customer**





### **Application**





# **Financial Results**



# **Quarterly Revenue Growth**

2016Q3 Revenue QoQ +30% 2016Q3 Revenue YoY +31% 2016Q3 Revenue Ytd +19%

**Unit: NT\$K** 





#### Revenue & GM% Trend

NT\$, thousand





#### **Net Income and EPS**

NT\$, thousand





## 2016 Q3 Result Highlights

| In NT\$ thousand except EPS) | 2016Q3  |      | 2016Q2  |      | QoQ   | 2015Q3  |      | YoY    |
|------------------------------|---------|------|---------|------|-------|---------|------|--------|
| ,                            | Amount  | %    | Amount  | %    | %     | Amount  | %    | %      |
| Net Sales                    | 365,740 | 100% | 282,417 | 100% | 29.5% | 278,519 | 100% | 31.3%  |
| Gross Margin                 | 126,448 | 35%  | 101,402 | 36%  | 24.7% | 96,894  | 35%  | 30.5%  |
| Operating