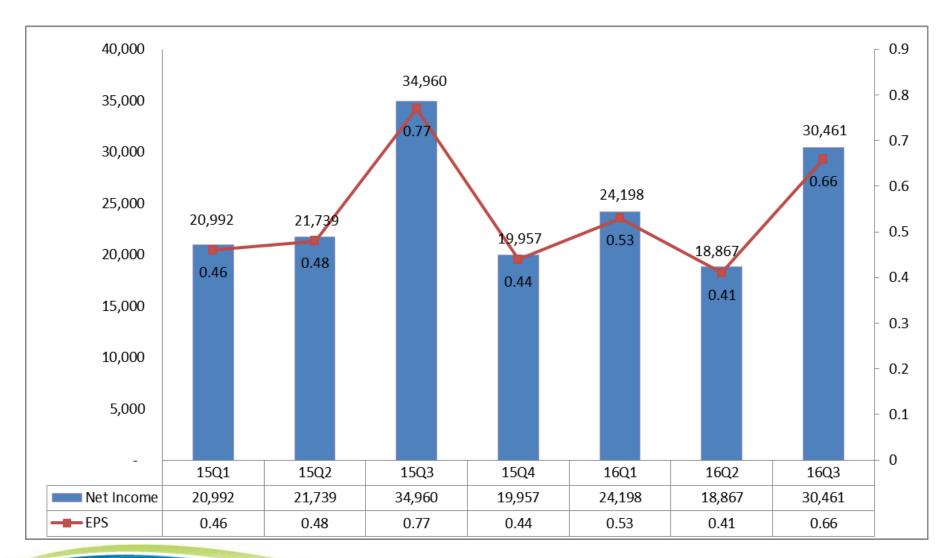

#### **Net Income and EPS**

NT\$, thousand

## 2016 Q3 Result Highlights

| In NT\$ thousand except EPS) | 2016Q3  |      | 2016Q2  |      | QoQ   | 2015Q3  |      | YoY    |
|------------------------------|---------|------|---------|------|-------|---------|------|--------|
| ,                            | Amount  | %    | Amount  | %    | %     | Amount  | %    | %      |
| Net Sales                    | 365,740 | 100% | 282,417 | 100% | 29.5% | 278,519 | 100% | 31.3%  |
| Gross Margin                 | 126,448 | 35%  | 101,402 | 36%  | 24.7% | 96,894  | 35%  | 30.5%  |
| Operating Expense            | 82,468  | 23%  | 70,861  | 25%  | 16.4% | 76,820  | 28%  | 7.4%   |
| Operating Net Income         | 43,980  | 12%  | 30,541  | 11%  | 44.0% | 20,074  | 7%   | 119.1% |
| Net Income before Tax        | 38,808  | 11%  | 28,288  | 10%  | 37.2% | 40,783  | 15%  | -4.8%  |
| Net Income                   | 30,461  | 8%   | 18,867  | 7%   | 61.5% | 34,960  | 13%  | -12.9% |
| EPS                          | 0.66    |      | 0.41    |      |       | 0.77    |      |        |