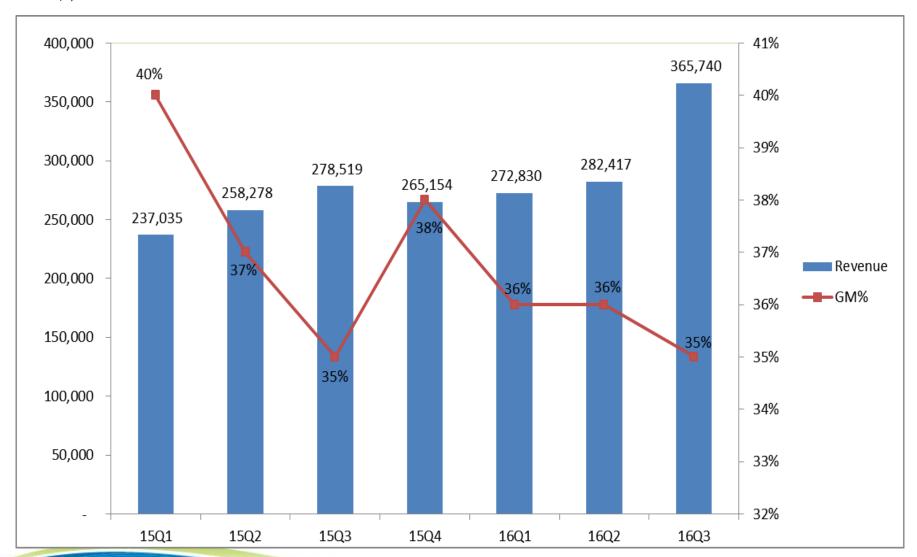

#### Revenue & GM% Trend

NT\$, thousand

## 2016 Q3 Result Highlights

| In NT\$ thousand except EPS) | 2016Q3  |      | 2016Q2  |      | QoQ   | 2015Q3  |      | YoY    |
|------------------------------|---------|------|---------|------|-------|---------|------|--------|
| ,                            | Amount  | %    | Amount  | %    | %     | Amount  | %    | %      |
| Net Sales                    | 365,740 | 100% | 282,417 | 100% | 29.5% | 278,519 | 100% | 31.3%  |
| Gross Margin                 | 126,448 | 35%  | 101,402 | 36%  | 24.7% | 96,894  | 35%  | 30.5%  |
| Operating Expense            | 82,468  | 23%  | 70,861  | 25%  | 16.4% | 76,820  | 28%  | 7.4%   |
| Operating Net Income         | 43,980  | 12%  | 30,541  | 11%  | 44.0% | 20,074  | 7%   | 119.1% |
| Net Income before Tax        | 38,808  | 11%  | 28,288  | 10%  | 37.2% | 40,783  | 15%  | -4.8%  |
| Net Income                   | 30,461  | 8%   | 18,867  | 7%   | 61.5% | 34,960  | 13%  | -12.9% |
| EPS                          | 0.66    |      | 0.41    |      |       | 0.77    |      |        |