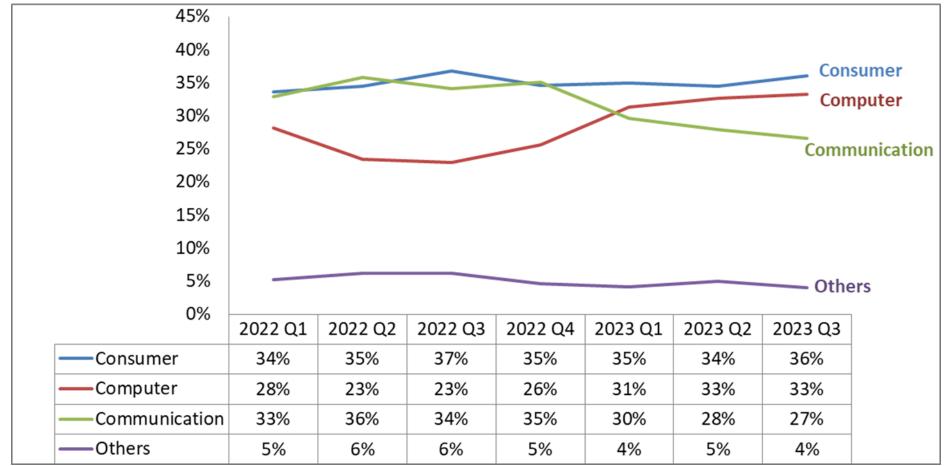

### Product Application Trend \_ Quarterly

Consumer : TV / Lighting / Game / HA / Li-Charger system / Speaker Computer : NB (Incl. Tablet) / MNT / Prt (Incl. POS) / PC Communication : NWK / Mobile / Accessory Others : Medical / Power Tool / Industrial Power / Others

The Best Company for AC-DC Mid & High Power Application Total Solution