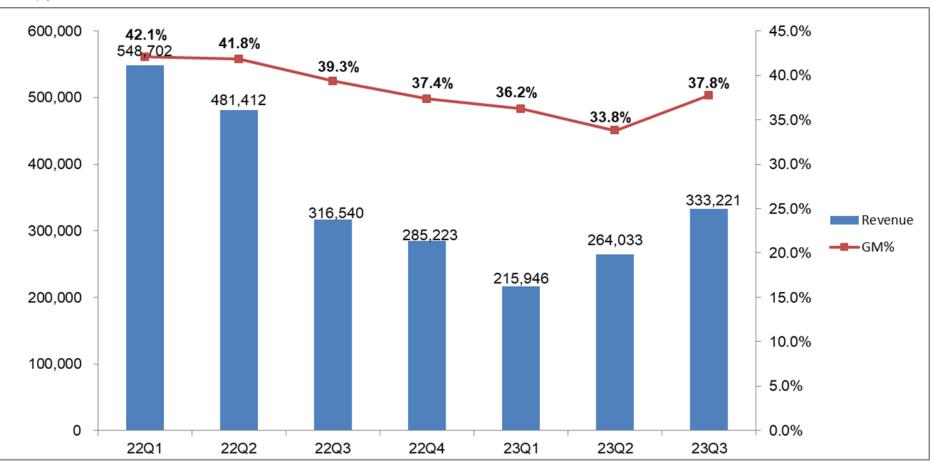

### Revenue & GM% Trend

NT\$, thousand

Green your power Green the World

The Best Company for AC-DC Mid & High Power Application Total Solution