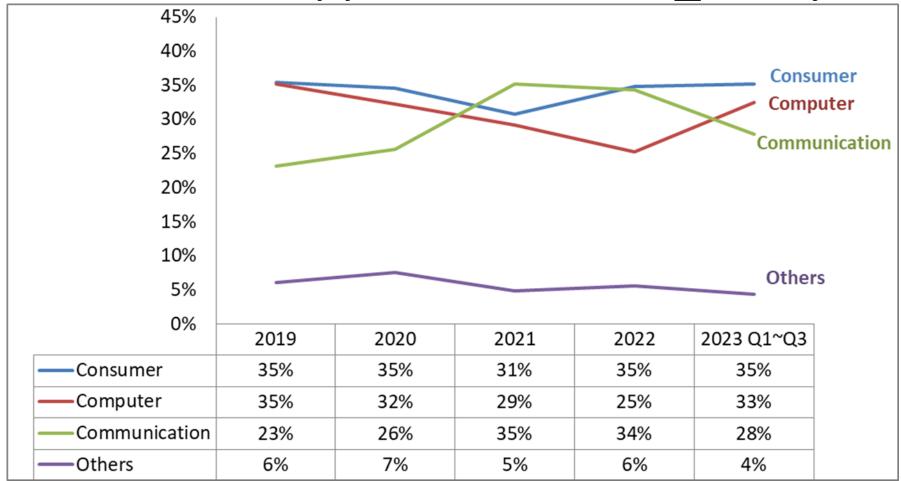

#### Product Application Trend \_Yearly

Consumer : TV / Lighting / Game / HA / Li-Charger system / Speaker Computer : NB (Incl. Tablet) / MNT / Prt (Incl. POS) / PC Communication : NWK / Mobile / Accessory Others : Medical / Power Tool / Industrial Power / Others

The Best Company for AC-DC Mid & High Power Application Total Solution

eadtrend

The Best Company for AC-DC Mid & High Power Application Total Solution