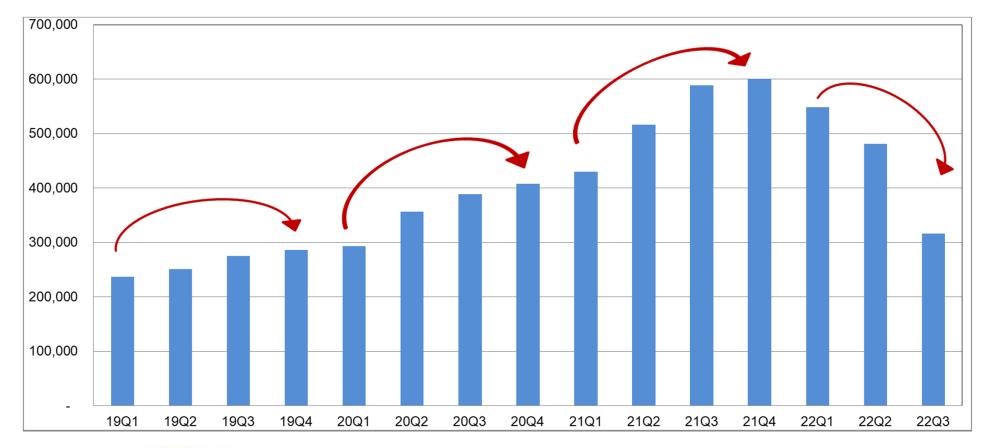

## Quarterly Revenue Trend

- 2022Q3 Revenue QoQ 34 %
- 2022Q3 Revenue YoY 46 %
- 2022Q3 Revenue YTD YoY 12 %

The Best Company for AC-DC Mid & High Power Application Total Solution

Unit: NT\$K

The Best Company for AC-DC Mid & High Power Application Total Solution