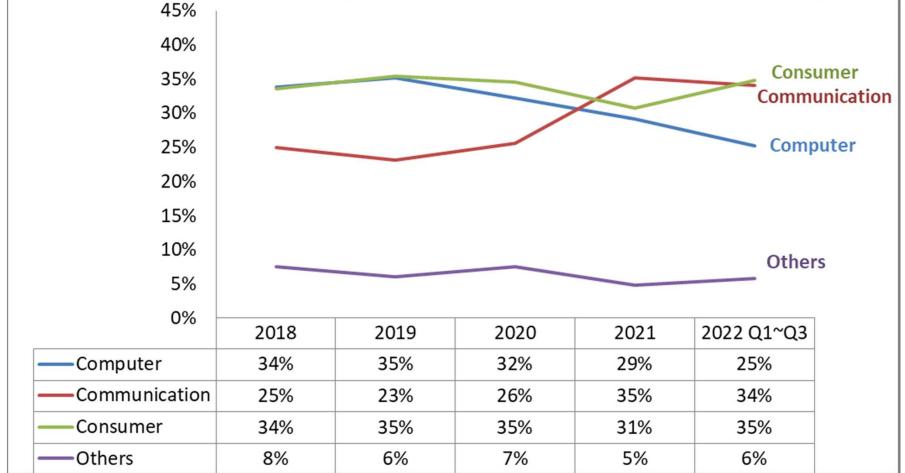

Product Application Trend \_Yearly

Computer : NB (Incl. Tablet) / MNT / Prt(Incl. POS) / PC Communication : NWK / Mobile / Accessory

 $Consumer: \mathsf{TV} \ / \ \mathsf{Lighting} \ / \ \mathsf{Game} \ / \ \mathsf{HA} \ / \ \mathsf{Li-Charger} \ system \ / \ \mathsf{Speaker}$ 

Others : Medical / Power Tool / Industrial Power / Others