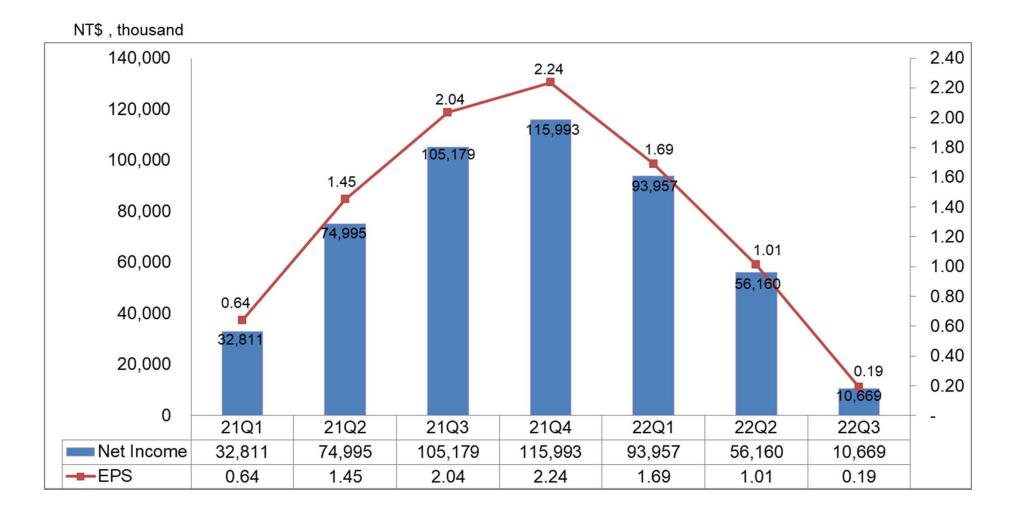

## Quarterly Revenue Trend

- 2022Q3 Revenue QoQ 34 %
- 2022Q3 Revenue YoY 46 %
- 2022Q3 Revenue YTD YoY 12 %

The Best Company for AC-DC Mid & High Power Application Total Solution

Unit: NT\$K

The Best Company for AC-DC Mid & High Power Application Total Solution

The Best Company for AC-DC Mid & High Power Application Total Solution

| In NT\$ thousand<br>except EPS | 2022Q3  |      | 2022Q2  |      | QoQ    | 2021Q3  |      | YoY    |
|--------------------------------|---------|------|---------|------|--------|---------|------|--------|
|                                | Amount  | %    | Amount  | %    | %      | Amount  | %    | %      |
| Net Sales                      | 316,540 | 100% | 481,412 | 100% | -34.2% | 588,447 | 100% | -46.2% |
| Gross Margin                   | 124,493 | 39%  | 201,279 | 42%  | -38.1% | 260,468 | 44%  | -52.2% |
| Operating Expense              | 118,466 | 37%  | 131,493 | 27%  | -9.9%  | 138,999 | 24%  | -14.8% |
| Operating Net Income           | 6,027   | 2%   | 69,786  | 14%  | -91.4% | 121,469 | 21%  | -95.0% |
| Net Income before Tax          | 11,818  | 4%   | 79,050  | 16%  | -85.0% | 125,853 | 21%  | -90.6% |
| Net Income                     | 10,669  | 3%   | 56,160  | 12%  | -81.0% | 105,179 | 18%  | -89.9% |
| EPS                            | 0.19    |      | 1.01    |      | -0.82  | 1.91    |      | -1.72  |

| In NT\$ thousand<br>except EPS | 2022 Q1~  | -Q3  | 2021 Q1~  | ΥοΥ  |        |
|--------------------------------|-----------|------|-----------|------|--------|
|                                | Amount    | %    | Amount    | %    | %      |
| Net Sales                      | 1,346,654 | 100% | 1,533,738 | 100% | -12.2% |
| Gross Margin                   | 556,589   | 41%  | 617,098   | 40%  | -9.8%  |
| Operating Expense              | 387,406   | 29%  | 362,488   | 24%  | 6.9%   |
| Operating Net Income           | 169,183   | 13%  | 254,610   | 17%  | -33.6% |
| Net Income before Tax          | 204,742   | 15%  | 255,999   | 17%  | -20.0% |
| Net Income                     | 160,786   | 12%  | 212,984   | 14%  | -24.5% |
| EPS                            | 2.89      |      | 3.87      |      | -0.98  |