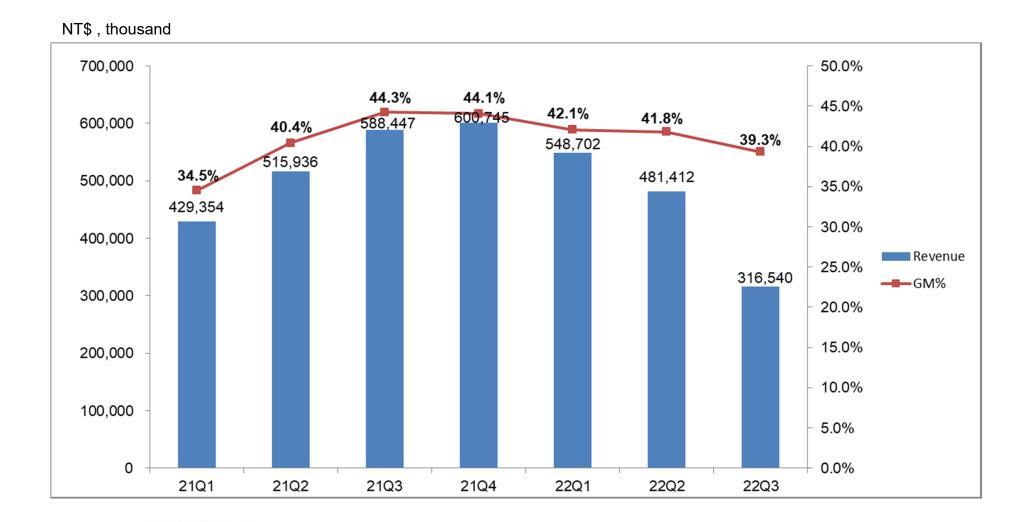

The Best Company for AC-DC Mid & High Power Application Total Solution

| In NT\$ thousand<br>except EPS | 2022Q3  |      | 2022Q2  |      | QoQ    | 2021Q3  |      | YoY    |
|--------------------------------|---------|------|---------|------|--------|---------|------|--------|
|                                | Amount  | %    | Amount  | %    | %      | Amount  | %    | %      |
| Net Sales                      | 316,540 | 100% | 481,412 | 100% | -34.2% | 588,447 | 100% | -46.2% |
| Gross Margin                   | 124,493 | 39%  | 201,279 | 42%  | -38.1% | 260,468 | 44%  | -52.2% |
| Operating Expense              | 118,466 | 37%  | 131,493 | 27%  | -9.9%  | 138,999 | 24%  | -14.8% |
| Operating Net Income           | 6,027   | 2%   | 69,786  | 14%  | -91.4% | 121,469 | 21%  | -95.0% |
| Net Income before Tax          | 11,818  | 4%   | 79,050  | 16%  | -85.0% | 125,853 | 21%  | -90.6% |
| Net Income                     | 10,669  | 3%   | 56,160  | 12%  | -81.0% | 105,179 | 18%  | -89.9% |
| EPS                            | 0.19    |      | 1.01    |      | -0.82  | 1.91    |      | -1.72  |

| In NT\$ thousand<br>except EPS | 2022 Q1~  | -Q3  | 2021 Q1~  | ΥοΥ  |        |
|--------------------------------|-----------|------|-----------|------|--------|
|                                | Amount    | %    | Amount    | %    | %      |
| Net Sales                      | 1,346,654 | 100% | 1,533,738 | 100% | -12.2% |
| Gross Margin                   | 556,589   | 41%  | 617,098   | 40%  | -9.8%  |
| Operating Expense              | 387,406   | 29%  | 362,488   | 24%  | 6.9%   |
| Operating Net Income           | 169,183   | 13%  | 254,610   | 17%  | -33.6% |
| Net Income before Tax          | 204,742   | 15%  | 255,999   | 17%  | -20.0% |
| Net Income                     | 160,786   | 12%  | 212,984   | 14%  | -24.5% |
| EPS                            | 2.89      |      | 3.87      |      | -0.98  |