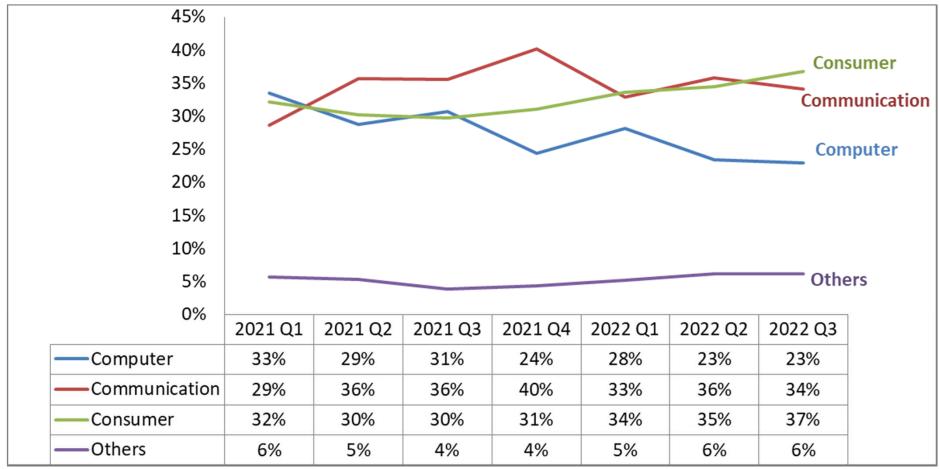

The Best Company for AC-DC Mid & High Power Application Total Solution

Product Application Trend \_ Quarterly

Computer : NB (Incl. Tablet) / MNT / Prt(Incl. POS) / PC Communication : NWK / Mobile / Accessory Consumer : TV / Lighting / Game / HA / Li-Charger system / Speaker Others : Medical / Power Tool / Industrial Power / Others